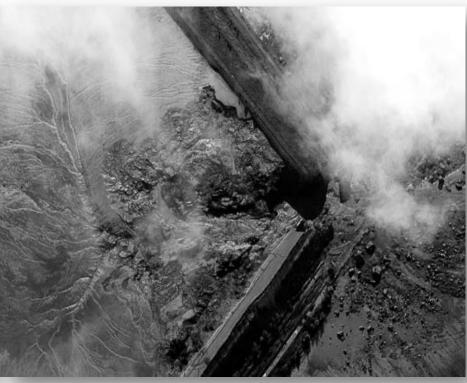

## Sad examples from the basin

International Commission for the Protection of the Danube River

ICPDR IKSD

Internationale Kommission zum Schutz der Donau

Baia Mare (RO, 2000) - cyanid

Ajka (HU, 2010) - red mud