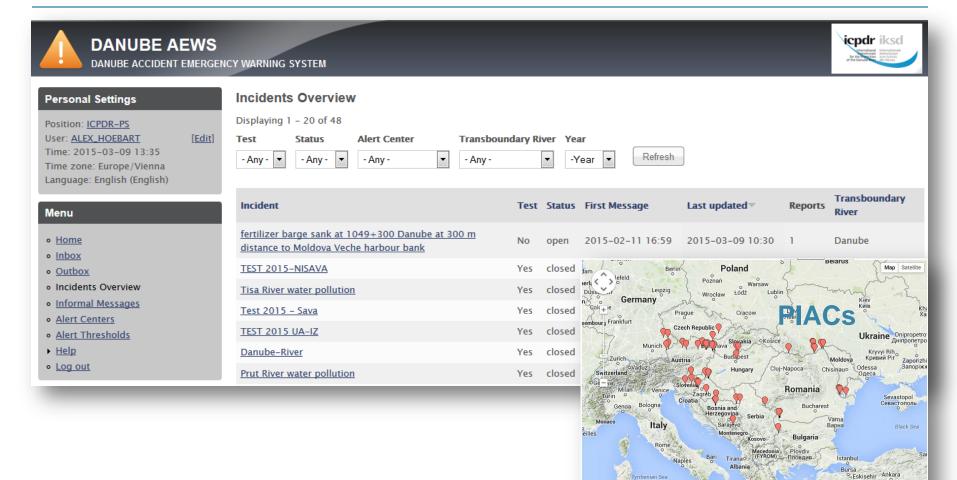

# **Accident Emergency Warning System**

Athens

Map Data 200 km L

Terms of Use Report a map error

Palermo

International Commission for the Protection of the Danube River

Internationale Kommission zum Schutz der Donau