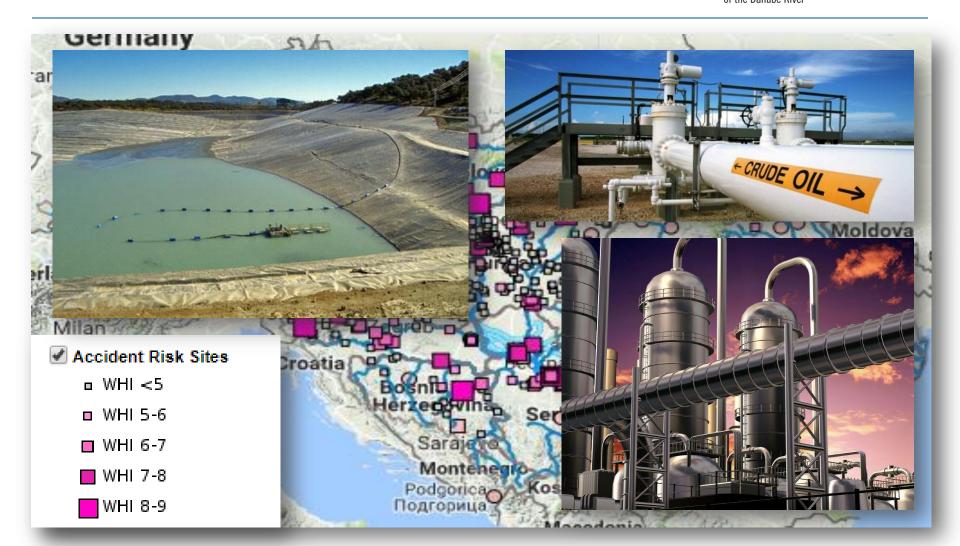

### **Accident Risk Spots**

International Commission for the Protection of the Danube River

Internationale Kommission zum Schutz der Donau