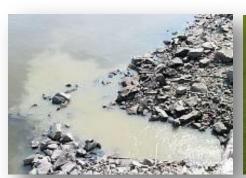

## Sad examples from the basin

International Commission for the Protection of the Danube River

ICPDR IKSD

Internationale Kommission zum Schutz der Donau

Baia Mare (RO, 2000) - cyanid

Ajka (HU, 2010) - red mud