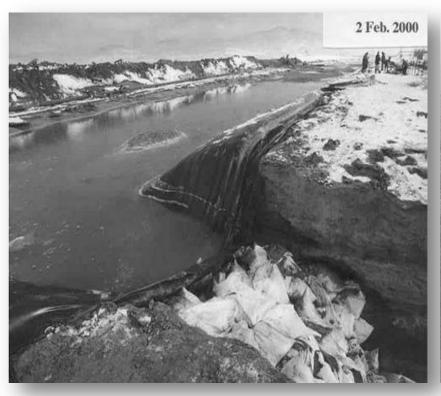

## Sad examples from the basin

International Commission for the Protection of the Danube River

ICPDR IKSD

Internationale Kommission zum Schutz der Donau

Baia Mare (RO, 2000) - cyanid

Ajka (HU, 2010) - red mud