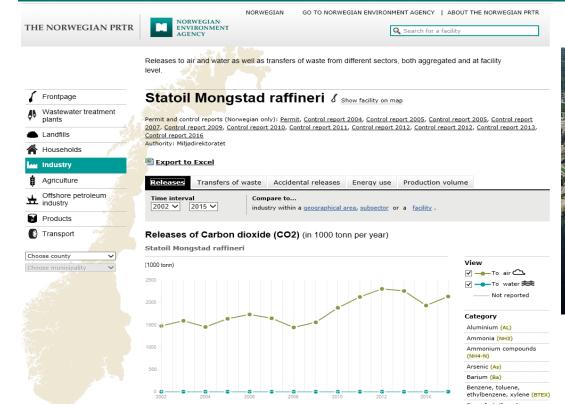

## Releases – Aggregated Data for Industry

| 15000 - Not report                                                                                                                                                                                                                                                                                                                                                                                                                                                                                                                                                                                                                                                                                                                                                                                                                                                                                                                                                                                                                                                                                                                                                                                                                                                                                                                                                                                                                                                                                                                                                                                                                                                                                                                                                                                                                                                                                                                                                                                                                                                                                                                                                                                                                                                                                                                                                                                                                                                                                                                                                                                                                                                                                                                     |                     | NORWEGIAN                                | GO TO NORWEGIAN ENVIRONMENT AG                    | GENCY   ABOUT THE NORWEGIAN PRTR |
|----------------------------------------------------------------------------------------------------------------------------------------------------------------------------------------------------------------------------------------------------------------------------------------------------------------------------------------------------------------------------------------------------------------------------------------------------------------------------------------------------------------------------------------------------------------------------------------------------------------------------------------------------------------------------------------------------------------------------------------------------------------------------------------------------------------------------------------------------------------------------------------------------------------------------------------------------------------------------------------------------------------------------------------------------------------------------------------------------------------------------------------------------------------------------------------------------------------------------------------------------------------------------------------------------------------------------------------------------------------------------------------------------------------------------------------------------------------------------------------------------------------------------------------------------------------------------------------------------------------------------------------------------------------------------------------------------------------------------------------------------------------------------------------------------------------------------------------------------------------------------------------------------------------------------------------------------------------------------------------------------------------------------------------------------------------------------------------------------------------------------------------------------------------------------------------------------------------------------------------------------------------------------------------------------------------------------------------------------------------------------------------------------------------------------------------------------------------------------------------------------------------------------------------------------------------------------------------------------------------------------------------------------------------------------------------------------------------------------------------|---------------------|------------------------------------------|---------------------------------------------------|----------------------------------|
| Industry       Carbon dioxide (CO2)         Carbon dioxide is a colourless, odourless gas, denser than air that occurs naturally in the earth's atmosphere. Often carbon dioxide is called by its chemical name CO2. + Read more         Industry       Carbon dioxide is a colourless, odourless gas, denser than air that occurs naturally in the earth's atmosphere. Often carbon dioxide is called by its chemical name CO2. + Read more         Industry       Products         Products       Carbon dioxide (CO2) (in 1000 tonn per year)*         Industry       Industry         Industry       Compare to         202 2       2015 2         Industry       Compare to         202 2       2015 2         Industry       Industry         Industry       Compare to         202 2       2015 2         Industry       Industry         Industry       Industry         Industry       Compare to         2002 2       2015 2         Industry       Industry         Industry       Industry         Industry       Industry         Industry       Compare to         Industry       Industry         Industry       Industry         Industry       Industry         Industry       Industr                                                                                                                                                                                                                                                                                                                                                                                                                                                                                                                                                                                                                                                                                                                                                                                                                                                                                                                                                                                                                                                                                                                                                                                                                                                                                                                                                                                                                                                                                                                                | THE NORWEGIAN PRTR  | NORWEGIAN<br>ENVIRONMENT<br>AGENCY       | Q Sear                                            | ch for a facility                |
| Wastewater treatment plants       Carbon dioxide is a colourless, odourless gas, denser than air that occurs naturally in the earth's atmosphere. Often carbon dioxide is called by its chemical name CO2. + Read more         Landfills       Households         Households       Export to Excel         Agriculture       Offshore petroleum         Offshore petroleum       Industry         Products       2015          Transport       Compare to         1000 tonn)       Industry         10000                                                                                                                                                                                                                                                                                                                                                                                                                                                                                                                                                                                                                                                                                                                                                                                                                                                                                                                                                                                                                                                                                                                                                                                                                                                                                                                                                                                                                                                                                                                                                                                          |                     |                                          | of waste from different sectors, both             | aggregated and at facility       |
| <ul> <li>Wastewater treatment plants</li> <li>Landfils</li> <li>Households</li> <li>Agriculture</li> <li>Offshore petroleum industry</li> <li>Products</li> <li>Transport</li> <li>Mosee county v</li> <li>Industry</li> <li>Mosee county v</li> <li>Industry</li> <li>Mosee municipality v</li> </ul>                                                                                                                                                                                                                                                                                                                                                                                                                                                                                                                                                                                                                                                                                                                                                                                                                                                                                                                                                                                                                                                                                                                                                                                                                                                                                                                                                                                                                                                                                                                                                                                                                                                                                                                                                                                                                                                                                                                                                                                                                                                                                                                                                                                                                                                                                                                                                                                                                                 | Frontpage           | Carbon dioxide (CO2)                     |                                                   |                                  |
| Landfills<br>Households<br>Agriculture<br>Offshore petroleum<br>industry<br>Products<br>Transport<br>Hoose county<br>Industry<br>Hoose county<br>Industry<br>Hoose county<br>Hoose c                                                                                                                                                                                                                                                                                                   |                     | Carbon dioxide is a colourless, odourles | ss gas, denser than air that occ                  |                                  |
| Industry       Agriculture         Offshore petroleum       2015         industry       industry within a geographical area or a facility         Products       Releases of Carbon dioxide (CO2) (in 1000 tonn per year) *         Industry       1000 tonn)         prosee municipality       2000         15000       15000         15000       1000 tonn)         15000       15000         15000       15000         15000       15000         15000       15000         15000       15000         15000       15000         15000       15000         15000       15000         15000       15000         15000       15000         15000       15000         15000       15000         15000       15000         15000       15000         15000       15000         15000       15000         15000       15000         15000       15000         15000       15000         15000       15000         15000       15000         15000       15000         15000       15000                                                                                                                                                                                                                                                                                                                                                                                                                                                                                                                                                                                                                                                                                                                                                                                                                                                                                                                                                                                                                                                                                                                                                                                                                                                                                                                                                                                                                                                                                                                                                                                                                                                                                                                                                    | Landfills           | atmosphere. Often carbon dioxide is ca   | led by its chemical name CO2.                     | + Read more                      |
| Agriculture       Compare to         Offshore petroleum       industry         Products       Transport         Transport       Releases of Carbon dioxide (CO2) (in 1000 tonn per year) *         Industry       Industry         1000 tonn       Image: Compare tone         1000 tone       Image                                                                                                                                                                                                                                                                                                                                                                                                                                                                                                                                                                                                                                                                                                                                                                                                                                                                                                                                                                                                                                                                                                                                                                                                                                                                                                                                                                                                                                                                                                                                                               | Households          | Export to Excel                          |                                                   |                                  |
| Offshore petroleum       2002 ♥ 2015 ♥ industry within a geographical area or a facility .         Products       Releases of Carbon dioxide (CO2) (in 1000 tonn per year) *         Industry       1000 tonn)         cosee runnicipality       2000         1000       1000 tonn)                                                                                                                                                                                                                                                                                                                                                                                                                                                                                                                                                                                                                                                                                                                                                                                                                                                                                                                                                                                                                                                                                                                                                                                                                                                                                                                                                                                                                                                                                                                                                                                                                                                                                                                                                                                                                                                                                                                                                                                                                                                                                                          | industry            | Annual releases Releases per facility    |                                                   |                                  |
| Industry Meter Performance of the meter o                                                                                                                                                                                                                                                                                                                                                                                                                                                                                                                                                                                                            | Agriculture         | Time interval Compare to                 |                                                   |                                  |
| Industry     View       000se county     (1000 tonn)       000se municipality     20000       10000     10000       10000     10000       10000     10000       10000     10000       10000     10000       10000     10000       10000     10000       10000     10000       10000     10000       10000     10000       10000     10000       10000     10000       10000     10000       10000     10000       10000     10000       10000     10000       10000     10000       10000     10000       10000     10000       10000     10000       10000     10000       10000     10000       10000     10000       10000     10000       10000     10000       10000     10000       10000     10000       10000     10000       10000     10000       10000     10000       10000     10000       10000     10000       10000     10000       10000     10000       10000     10000                                                                                                                                                                                                                                                                                                                                                                                                                                                                                                                                                                                                                                                                                                                                                                                                                                                                                                                                                                                                                                                                                                                                                                                                                                                                                                                                                                                                                                                                                                                                                                                                                                                                                                                                                                                                                                              |                     | 2002 V 2015 V industry within            | a <u>geographical area</u> or a <u>facility</u> . |                                  |
| oose county     (1000 tonn)       oose municipality     2000       15000     15000       15000     15000       10000-     Related       Milisstatus i Norge       Karbondioksid (CO)                                                                                                                                                                                                                                                                                                                                                                                                                                                                                                                                                                                                                                                                                                                                                                                                                                                                                                                                                                                                                                                                                                                                                                                                                                                                                                                                                                                                                                                                                                                                                                                                                                                                                                                                                                                                                                                                                                                                                                                                                                                                                                                                                                                                                                                                                                                                                                                                                                                                                                                                                   | Products            | Releases of Carbon dioxide (CO2)         | (in 1000 tonn per year) *                         |                                  |
| oose county vorticipality vorticipality 20000<br>15000 1000 1000 1000 1000 1000 1000 100                                                                                                                                                                                                                                                                                                                                                                                                                                                                                                                                                                                                                                                                                                                                                                                                                                                                                                                                                                                                                                                                                                                                                                                                                                                                                                                                                                                                                                                                                                                                                                                                                                                                                                                                                                                                                                                                                                                                                                                                                                                                                                                                                                                                                                                                                                                                                                                                                                                                                                                                                                                                                                               | ) Transport         | Industry                                 |                                                   |                                  |
| 2000<br>15000<br>10000<br>10000<br>10000<br>10000<br>10000<br>10000<br>10000<br>10000<br>10000<br>10000<br>10000<br>10000<br>10000<br>10000<br>10000<br>10000<br>10000<br>10000<br>10000<br>10000<br>10000<br>10000<br>10000<br>10000<br>10000<br>10000<br>10000<br>10000<br>10000<br>10000<br>10000<br>10000<br>10000<br>10000<br>10000<br>10000<br>10000<br>10000<br>10000<br>10000<br>10000<br>10000<br>10000<br>10000<br>10000<br>10000<br>10000<br>10000<br>10000<br>10000<br>10000<br>10000<br>10000<br>10000<br>10000<br>10000<br>10000<br>10000<br>10000<br>10000<br>10000<br>10000<br>10000<br>10000<br>10000<br>10000<br>10000<br>10000<br>10000<br>10000<br>10000<br>10000<br>10000<br>10000<br>10000<br>10000<br>10000<br>10000<br>10000<br>10000<br>10000<br>10000<br>10000<br>10000<br>10000<br>10000<br>10000<br>10000<br>10000<br>10000<br>10000<br>10000<br>10000<br>10000<br>10000<br>10000<br>10000<br>10000<br>10000<br>10000<br>10000<br>10000<br>10000<br>10000<br>10000<br>10000<br>10000<br>10000<br>10000<br>10000<br>10000<br>10000<br>10000<br>10000<br>10000<br>10000<br>10000<br>10000<br>10000<br>10000<br>10000<br>10000<br>10000<br>10000<br>10000<br>10000<br>10000<br>10000<br>10000<br>10000<br>10000<br>10000<br>10000<br>10000<br>10000<br>10000<br>10000<br>10000<br>10000<br>10000<br>10000<br>10000<br>10000<br>10000<br>10000<br>10000<br>10000<br>10000<br>10000<br>10000<br>10000<br>10000<br>10000<br>10000<br>10000<br>10000<br>10000<br>10000<br>10000<br>10000<br>10000<br>10000<br>10000<br>10000<br>10000<br>10000<br>10000<br>10000<br>10000<br>10000<br>10000<br>10000<br>10000<br>10000<br>10000<br>10000<br>10000<br>10000<br>10000<br>10000<br>10000<br>10000<br>10000<br>10000<br>10000<br>10000<br>10000<br>10000<br>10000<br>10000<br>10000<br>10000<br>10000<br>10000<br>10000<br>10000<br>10000<br>10000<br>10000<br>10000<br>10000<br>10000<br>10000<br>10000<br>10000<br>10000<br>10000<br>10000<br>10000<br>10000<br>10000<br>10000<br>10000<br>10000<br>10000<br>10000<br>10000<br>10000<br>10000<br>10000<br>10000<br>10000<br>10000<br>10000<br>10000<br>10000<br>10000<br>10000<br>10000<br>10000<br>10000<br>10000<br>10000<br>10000<br>10000<br>10000<br>10000<br>10000<br>10000<br>10000<br>10000<br>10000<br>10000<br>10000<br>10000<br>10000<br>10000<br>10000<br>10000<br>10000<br>10000<br>10000<br>10000<br>10000<br>10000<br>10000<br>10000<br>10000<br>10000<br>10000<br>10000<br>10000<br>10000<br>10000<br>10000<br>10000<br>10000<br>10000<br>10000<br>10000<br>10000<br>10000<br>10000<br>10000<br>10000<br>10000<br>10000<br>10000<br>10000<br>10000<br>10000<br>100000<br>10000<br>10000<br>10000<br>10000<br>10000<br>10000<br>10000<br>10000<br>10 | oose county         | (1000 tonn)                              |                                                   |                                  |
| 1000-<br>1000-<br>Related<br>Miliastatus i Norce<br>Karbondioksid (CO                                                                                                                                                                                                                                                                                                                                                                                                                                                                                                                                                                                                                                                                                                                                                                                                                                                                                                                                                                                                                                                                                                                                                                                                                                                                                                                                                                                                                                                                                                                                                                                                                                                                                                                                                                                                                                                                                                                                                                                                                                                                                                                                                                                                                                                                                                                                                                                                                                                                                                                                                                                                                                                                  | oose municipality 🗸 | 20000                                    |                                                   | V To water 😂                     |
| 1000-<br>Milistatus i Norae<br>Karbondioksid (CO                                                                                                                                                                                                                                                                                                                                                                                                                                                                                                                                                                                                                                                                                                                                                                                                                                                                                                                                                                                                                                                                                                                                                                                                                                                                                                                                                                                                                                                                                                                                                                                                                                                                                                                                                                                                                                                                                                                                                                                                                                                                                                                                                                                                                                                                                                                                                                                                                                                                                                                                                                                                                                                                                       |                     | 15000-                                   | ~_•_•                                             | -••                              |
| 1000 - Karbondioksid (CO                                                                                                                                                                                                                                                                                                                                                                                                                                                                                                                                                                                                                                                                                                                                                                                                                                                                                                                                                                                                                                                                                                                                                                                                                                                                                                                                                                                                                                                                                                                                                                                                                                                                                                                                                                                                                                                                                                                                                                                                                                                                                                                                                                                                                                                                                                                                                                                                                                                                                                                                                                                                                                                                                                               |                     | •                                        |                                                   |                                  |
| 500-                                                                                                                                                                                                                                                                                                                                                                                                                                                                                                                                                                                                                                                                                                                                                                                                                                                                                                                                                                                                                                                                                                                                                                                                                                                                                                                                                                                                                                                                                                                                                                                                                                                                                                                                                                                                                                                                                                                                                                                                                                                                                                                                                                                                                                                                                                                                                                                                                                                                                                                                                                                                                                                                                                                                   |                     | 10000                                    |                                                   | Karbondioksid (CO2)              |
|                                                                                                                                                                                                                                                                                                                                                                                                                                                                                                                                                                                                                                                                                                                                                                                                                                                                                                                                                                                                                                                                                                                                                                                                                                                                                                                                                                                                                                                                                                                                                                                                                                                                                                                                                                                                                                                                                                                                                                                                                                                                                                                                                                                                                                                                                                                                                                                                                                                                                                                                                                                                                                                                                                                                        |                     | 5000                                     |                                                   |                                  |
|                                                                                                                                                                                                                                                                                                                                                                                                                                                                                                                                                                                                                                                                                                                                                                                                                                                                                                                                                                                                                                                                                                                                                                                                                                                                                                                                                                                                                                                                                                                                                                                                                                                                                                                                                                                                                                                                                                                                                                                                                                                                                                                                                                                                                                                                                                                                                                                                                                                                                                                                                                                                                                                                                                                                        |                     |                                          |                                                   | -0                               |