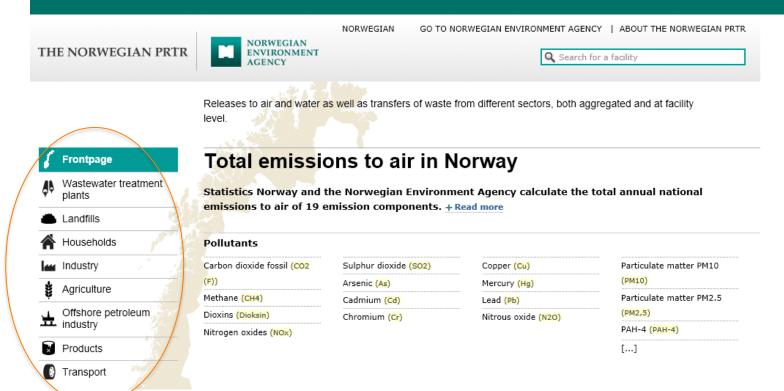

### Pollutants From Industry – Some Examples

|                                | Releases to air and water as well as transfers of w<br>level. | vaste from different sectors, both aggregated and at facility |  |  |  |  |
|--------------------------------|---------------------------------------------------------------|---------------------------------------------------------------|--|--|--|--|
|                                |                                                               |                                                               |  |  |  |  |
| Frontpage                      | <b>Overview pollutants</b>                                    |                                                               |  |  |  |  |
| Wastewater treatment<br>plants |                                                               |                                                               |  |  |  |  |
| Landfills                      | Pollutants                                                    |                                                               |  |  |  |  |
| Households                     | Search content                                                |                                                               |  |  |  |  |
| Industry                       | 133 pollutants.                                               |                                                               |  |  |  |  |
| Agriculture                    | Pollutants                                                    | <ul> <li>Comment</li> </ul>                                   |  |  |  |  |
|                                | 1,1,1-trichloroethane                                         | Chemical symbol: (TKE)                                        |  |  |  |  |
| Offshore petroleum<br>industry | 1,2-dichloroethane                                            | Chemical symbol: (EDC)                                        |  |  |  |  |
| mausuy                         | Absorbable organic halogens                                   | Chemical symbol: (AOX)                                        |  |  |  |  |
| Products                       | Aluminium                                                     | Chemical symbol: (AL)                                         |  |  |  |  |
| Transport                      | Ammonia                                                       | Chemical symbol: (NH3)                                        |  |  |  |  |
| Transport                      | Ammonium compounds                                            | Chemical symbol: (NH4-N)                                      |  |  |  |  |
|                                | Anthracene                                                    | Chemical symbol: (Antracen)                                   |  |  |  |  |
| se county 🗸                    | Antibiotics                                                   | Chemical symbol: (Antibiotika)                                |  |  |  |  |
| se municipality 🗸 🗸            | Antimony                                                      | Chemical symbol: (SB)                                         |  |  |  |  |
|                                | Arsenic                                                       | Chemical symbol: (As)                                         |  |  |  |  |
|                                | Barium                                                        | Chemical symbol: (Ba)                                         |  |  |  |  |
|                                | BDE                                                           | Chemical symbol: (BDE)                                        |  |  |  |  |
|                                | Benzene, toluene, ethylbenzene, xylene                        | Chemical symbol: (BTEX)                                       |  |  |  |  |
|                                | Benzo(b)fluoranten                                            | Chemical symbol: (C20H12)                                     |  |  |  |  |
|                                | Benzo(k)fluoranthene                                          | Chemical symbol: (C20H12)                                     |  |  |  |  |
|                                | Benzofalpyrene                                                | Chemical symbol: (BaP)                                        |  |  |  |  |
|                                | Benzo[g,h,i]perylene                                          | Chemical symbol: (BGHIP)                                      |  |  |  |  |
|                                | Biological oxygen demand                                      | Chemical symbol: (BOF7)                                       |  |  |  |  |
|                                | Biological oxygen demand                                      | Chemical symbol: (BOF5)                                       |  |  |  |  |
|                                | Cadmium                                                       | Chemical symbol: (Cd)                                         |  |  |  |  |
|                                | Calcium                                                       | Chemical symbol: (CA)                                         |  |  |  |  |
|                                | Carbon dioxide                                                | Chemical symbol: (CO2)                                        |  |  |  |  |
|                                | Carbon dioxide biomass                                        | Chemical symbol: (CO2 (B))                                    |  |  |  |  |